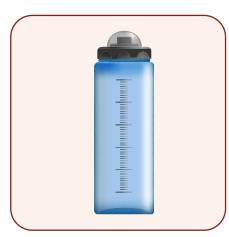

## **CORE ITEMS**

|  | 1711 1 1 1     |   |
|--|----------------|---|
|  | Kitchen towels | 2 |
|  | MICCHOIL COWCI | 2 |

| nhi: | 0.000 |       |      | _ |
|------|-------|-------|------|---|
|      | ١٨    | 10+0K | bott | - |
| 12.2 | W     | $\mu$ | COLL | - |
|      |       |       |      |   |

## Home & Kitchen Neighbor Kit

**Kitchen Towels** 

**Water Bottle** 

Ziplock bags (any size)

\$25 Walmart Gift Card

\$25 Uber or Lyft Gift Card

You can also send pictures or questions to outreach@globalrefuge.org.