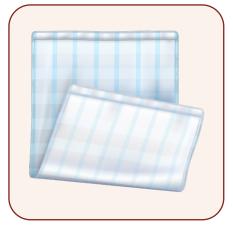

## **CORE ITEMS**

|  | 1711 1 1 1     |   |
|--|----------------|---|
|  | Kitchen towels | 2 |
|  | MICCHOIL COWCI | 2 |

| nhi: | 0.000 |       |      | _ |
|------|-------|-------|------|---|
|      | ١٨    | 10+0K | bott | - |
| 12.2 | W     | $\mu$ | COLL | - |
|      |       |       |      |   |

## Home & Kitchen Neighbor Kit

**Kitchen Towels** 

**Water Bottle** 

Ziplock bags (any size)

\$25 Walmart Gift Card

\$25 Uber or Lyft Gift Card

You can also send pictures or questions to outreach@globalrefuge.org.